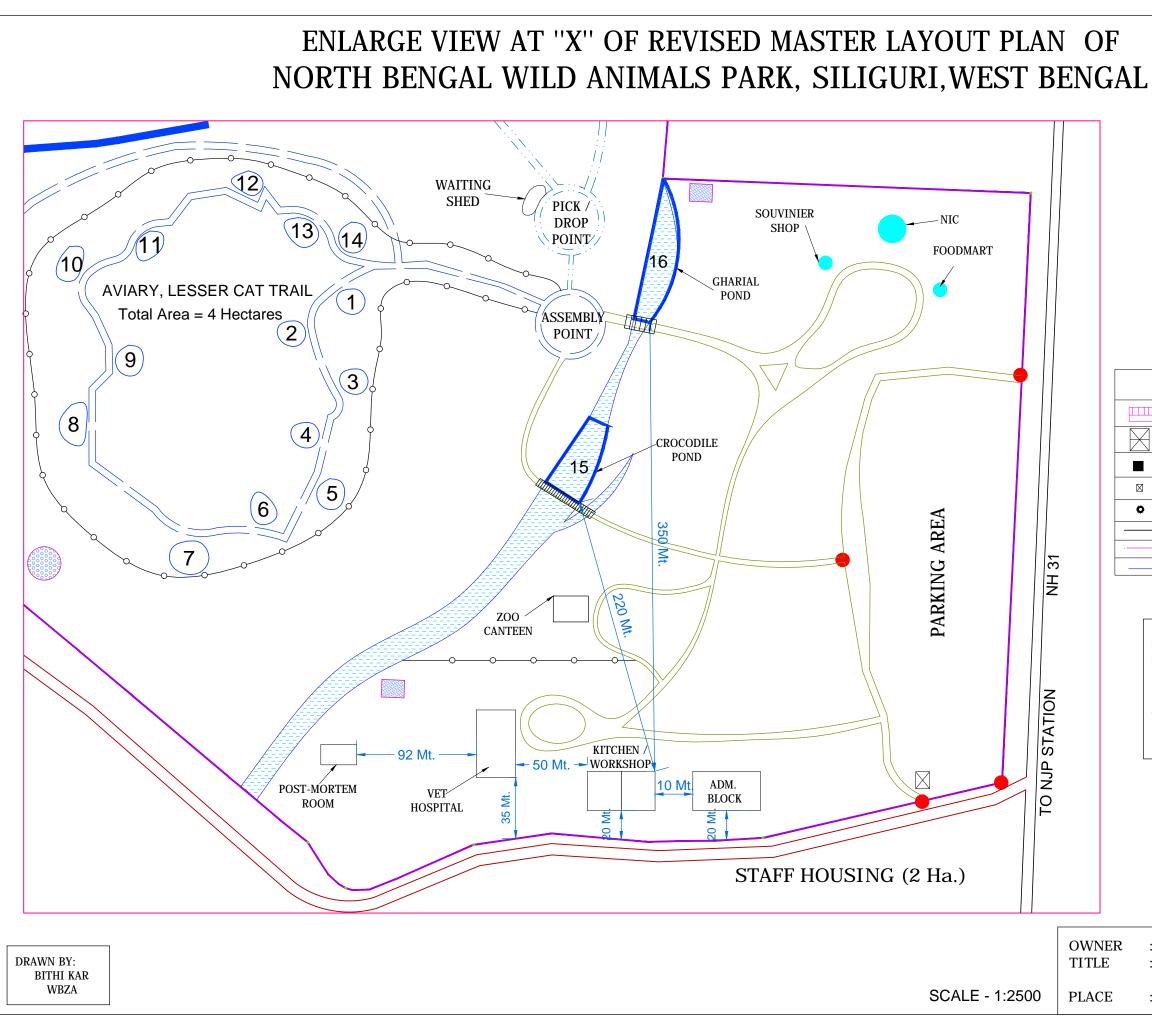

## LEGENDS

|             | ANIMAL HOUSE  |   | PROPOSED ROAD            |
|-------------|---------------|---|--------------------------|
| $\boxtimes$ | WATCH TOWER   |   | PROPOSED SAFARI<br>ROAD  |
|             | WASHROOM      |   | PROPOSED BOUNDARY        |
|             | SECURITY POST |   | PROPOSED SERVICE<br>ROAD |
| 0           | GATE          |   | NALA                     |
|             | NH - 31       | X | SAFARI GATE              |
|             | BOUNDARY      |   | PAKKA ROAD               |
|             | JHORA / RIVER |   | ZOO FENCING              |
|             |               |   |                          |

## LEGEND OF ENCLOSURE

| 1. RED JUNGLE FOWL       | 9. GOLDEN CAT          |  |
|--------------------------|------------------------|--|
| 2. GREY PEACOCK PHEASANT | 10. LARGE INDIAN CIVET |  |
| 3. PEACOCK               | 11. TODDY CAT          |  |
| 4. GREY PIED HORNBILL    | 12. JUNGLE CAT         |  |
| 5. GREAT PIED HORNBILL   | 13. LEOPARD CAT        |  |
| 6. WATER BIRDS AVIARY    | 14. SMALL INDIAN CIVET |  |
| 7. FLYING BIRDS AVIARY   | 15. CROCODILE PONT     |  |
| 8. CLOUDED LEOPARD       | 16. GHARIAL POND       |  |
|                          |                        |  |

| R | : WEST BENGAL ZOO AUTHORITY    |
|---|--------------------------------|
|   | : MASTER PLAN OF               |
|   | NORTH BENGAL WILD ANIMALS PARK |
|   | : SILIGURI                     |
|   |                                |